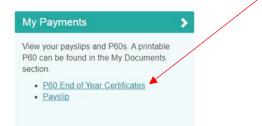

When you have logged in to your account you will see the dashboard below.

To view your P60 please select P60 End of Year Certificates on the My Payments tab

When you are on the My Payments tab you will be able to view your P60s and download your 2020 P60.